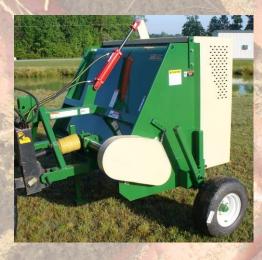

## Vac-Master 600

This machine is the ultimate tool for grooming and maintaining plant height. The special designed housing creates a strong vacuum that lifts plants upward before cutting. Blowdown or twisting plant tops, common problems with other mowers, are completely eliminated with this mower. Now you never have to let your plants get too tall. Maintain your plant beds better than ever with the Vac-Master 600.

Specifications:

Working Width: 60" Overall Width: 69"

Length: 59" Height: 57"

Cutting Height: 1" to 18"

Hitch: Cat II P.T.O: 540 H.P.: 40 minimum Rotor Diameter: 15.5" Blade RPM: 2390 Weight: 1056 Lbs.

Collection System size: 33.33 cu. Ft. Gauge Wheel Size: 18-8.5x 8.00