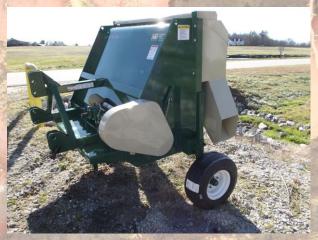

## Vac-Master 600

This machine is the ultimate tool for grooming and maintaining plant height. The special designed housing creates a strong vacuum that lifts plants upward before cutting. Blowdown or twisting plant tops, common problems with other mowers, are completely eliminated with this mower. Now you never have to let your plants get too tall. Maintain your plant beds better than ever with the Vac-Master 600.

Specifications:

Working Width: 60" Overall Width: 69"

Length: 59" Height: 57"

Cutting Height: 1" to 18"

Hitch: Cat II P.T.O: 540 H.P.: 40 minimum Rotor Diameter: 15.5" Blade RPM: 2390 Weight: 1056 Lbs.

Collection System size: 33.33 cu. Ft. Gauge Wheel Size: 18-8.5x 8.00