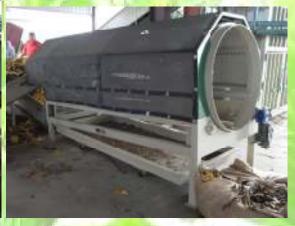

## **Tobacco Tumbler**

Tobacco Tumbler is used to clean the dried tobacco. It removes the sand from the lugs or first priming's. The Tobacco tumbler also helps to remove any burnt edges from dried tobacco. As the tobacco industry changes cleaner tobacco is going to be a requirement.

## Specifications:

- \* Driven by a 2 hp 3 phase electric motor with variable frequency drive that will accept either single phase or three phase current
- \* Drum size 46-1/2" diameter x 120" long
- \* Overall length of 152-1/2" and overall width of 56"
- \* Accumulation pan has 5" x 2" phenolic wheels for easy removal