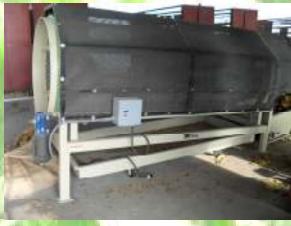

## **Tobacco Tumbler**

Tobacco Tumbler is used to clean the dried tobacco. It removes the sand from the lugs or first priming's. The Tobacco tumbler also helps to remove any burnt edges from dried tobacco. As the tobacco industry changes cleaner tobacco is going to be a requirement.

## Specifications:

- \* Driven by a 2 hp 3 phase electric motor with variable frequency drive that will accept either single phase or three phase current
- \* Drum size 46-1/2" diameter x 120" long
- \* Overall length of 152-1/2" and overall width of 56"
- \* Accumulation pan has 5" x 2" phenolic wheels for easy removal