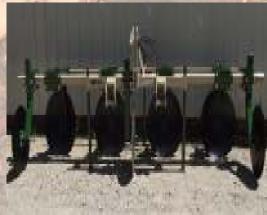

## **Sweet Potato Plow**

Saves time... no more dead heading or skipping rows around the field No more cutting vines ahead of harvesting Available in 1-row, 2-row and 4-row models Available with smooth or scalloped blades Blade angle controlled by a hydraulic cylinder All models come standard with blade scrapers Large 28" diameter coulter blades Lube fittings and grease grooves at all swivel points for ease of operation and wear resistance Extra heavy duty construction for long time use and reliability Completely adjustable row widths from 38" to 48" with no additional parts to buy