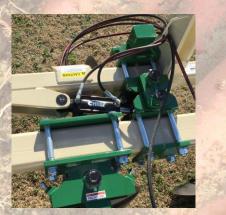

\*Controlled by a hydraulic cylinder to allow for adjustment on the move

- \*Available in 2-row and 4-row models
- \*Available with smooth or scalloped blades
- \*28" diameter coulter blades

\*Lube fittings at all swivel/swing points for ease of operation and wear resistance