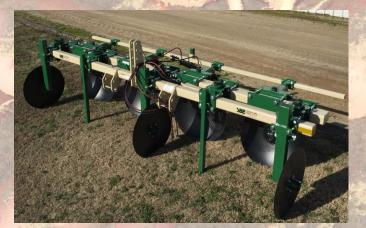

Your potatoes won't flip in both directions consistently? SBE's all new **Side Shift Sweet Potato Flip Plow** gives you more control to get the results you want!!!

\*Moves up to 2" in either direction right or left

\*Controlled by a hydraulic cylinder to allow for adjustment on the move

- \*Available in 2-row and 4-row models
- \*Available with smooth or scalloped blades
- \*28" diameter coulter blades

\*Lube fittings at all swivel/swing points for ease of operation and wear resistance

\*Extra heavy duty construction for long time use and reliability \*Third stabilizing coulter is standard on all 4 row models

www.stricklandbros.com