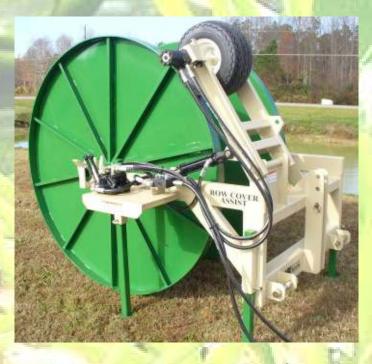

## Row Cover Assist

The Row Cover Assist is used to remove and install row covering material. The Row Cover Assist creates labor saving opportunities by reducing the time it takes to remove and install expensive row covering material. The unique durable design of the frame allows for quick and easy changing of the reel. The reel allows for an easy approach for storage of the row covering material without any damage.

## **Specifications:**

Hitch: Cat. II Hydraulic Flow Control: Standard Reel Diameter: 72" Hydraulic Cylinder: 2"Bore x 6" Stroke

Reel Capacity: 1 acre Hydraulic Motor: 11.6 C.I.D.

Drive Wheel Size: 18 x 8.5 x 8