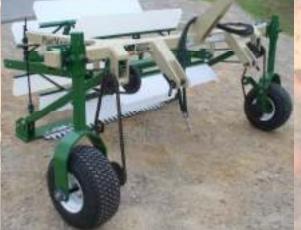

## Plant Master Model M-600

This machine was designed to provide sweet potato growers an economical means to cut sweet potato plants from the plant beds with a minimum amount of labor. With its, unique flighting system and ground shaving cutter bar, the M-600 cuts the plants and lays them back on the bed in an orderly, neat fashion. Workers can then easily and quickly box the plants. This machine is a real labor saver and should not be overlooked by a commercial sweet potato grower.

## Specifications:

- \* Hydraulic Cutter bar Drive
- \* Cat II 3 Point Hitch
- \*Cutting Knives 2"- 7 TPI Bolted Sections
- \* Cutting Width 50" Effective Cutting Width
- \* Ground Driven Flighting System
- \* H.P requirement of 35 H.P.
- \* Operating Speed of 1-2 M.P.H
- \* Weight -800 Lbs