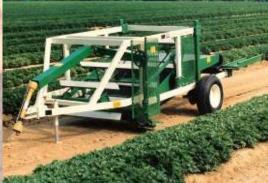

## **Plant Master 4880**

Overall width: 90"

Weight: 2310 lbs

Wheel Centers: 84"

This machine was designed to provide sweet potato growers with an economical means to cut sweet potato plants from the plant bed and box the plants on the machine in an orderly manner, with an absolute minimum amount of labor. Labor costs dropped from a few dollars per box, to only a few cents. Many satisfied customers and our commitment to service after the sale are but a few reasons to put this machine to work for you.

Specifications:

Overall length: 20 '
Overall height: 66"
Conveyor Width: 48"
Hitch: standard pull-pin type

Hitch: standard pull-pin type

H.P. requirement: 30 HP

Drives: cutter bar-hydraulic motor 5.9 C.I.D.; conveyor –hydraulic motor 12 C.I.D.

Operating speed: .25 to .5 mph

Cutting knives: 2"- 7 TPI bolted sections

Cutting width: 50" effective

STRICKLAND BROS. © © ENTERPRISES, INC.

252-478-3058 Spring Hope, NC

www.stricklandbros.com