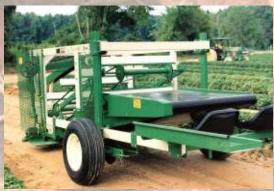

## **Plant Master 4880**

Overall width: 90"

Weight: 2310 lbs

Wheel Centers: 84"

This machine was designed to provide sweet potato growers with an economical means to cut sweet potato plants from the plant bed and box the plants on the machine in an orderly manner, with an absolute minimum amount of labor. Labor costs dropped from a few dollars per box, to only a few cents. Many satisfied customers and our commitment to service after the sale are but a few reasons to put this machine to work for you.

Specifications:

Overall length: 20 '
Overall height: 66"
Conveyor Width: 48"
Hitch: standard pull-pin type

Hitch: standard pull-pin type

H.P. requirement: 30 HP

Drives: cutter bar-hydraulic motor 5.9 C.I.D.; conveyor –hydraulic motor 12 C.I.D.

Operating speed: .25 to .5 mph

Cutting knives: 2"- 7 TPI bolted sections

Cutting width: 50" effective

STRICKLAND BROS. © © ENTERPRISES, INC.

252-478-3058 Spring Hope, NC

www.stricklandbros.com