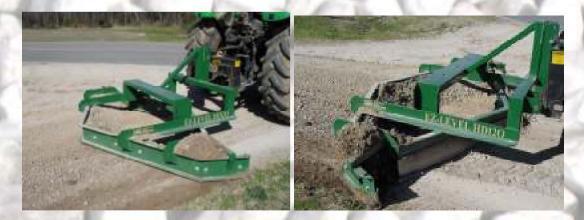

## **EZ-Level Grader Blade**

The EZ-Level is the ultimate tool for grading/leveling. The EZ-level eliminates potholes and "the washboard effect" in gravel parking lots and driveways. The EZ-Level is more effective than other box blades and angle blades due to it's unique design. The EZ-Level requires no special operator skills to use. The EZ-Level is available in both a 10' and 12' working width.