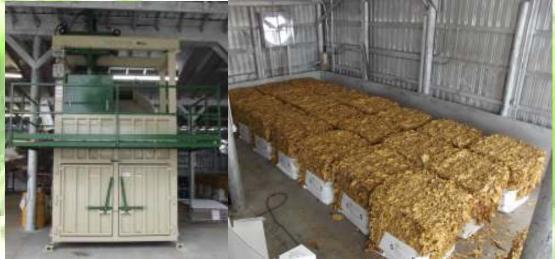

## BaleMaster 9672 Hi-Capacity Tobacco Baler

The BaleMaster 9672 provides the most efficient continuous baling process available. It's unique, proven dual chamber design with a single press head provides trouble free baling for years. Its high quality design provides and produces a very neat and square bale. Buy direct from the manufacturer and assure yourself of receiving prompt factory service if needed.

Specifications:

- \* Proven dual chamber design with a single press head
- \* Heavy durable construction to provide years of service
- \* Self contained hydraulic power supply with (2) 7.5 hp motors coupled to (2) 22 g.p.m. Hi-Lo 2 stage pumps
- \* Digital scale package standard
- \* Factory installation turn key