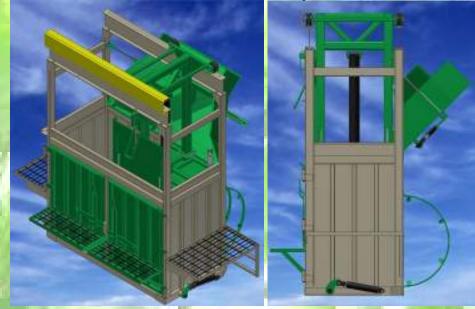

## BaleMaster 5236 Hi-Capacity Tobacco Baler

The BaleMaster 5236 provides the most efficient continuous baling process available. It's unique, proven dual chamber design with a single press head provides trouble free baling for years. Its high quality design provides and produces a very neat and square bale. Buy direct from the manufacturer and assure yourself of receiving prompt factory service if needed.

**Specifications:** 

- \* Proven dual chamber design with a single press head
- \* Heavy durable construction to provide years of service
- \* Self contained hydraulic power supply with 7.5 hp motor coupled to an 22 g.p.m. Hi-Lo 2 stage pump
- \* Digital scale package standard
- \* Factory installation turn key